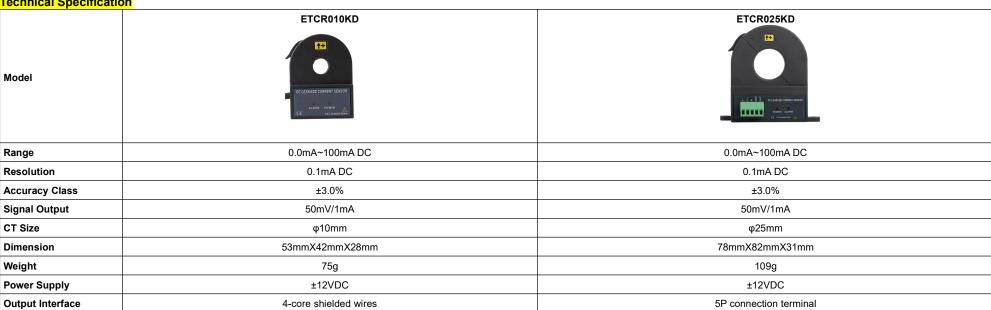

ry and especially suitable for on-site online testing. Non-contact measurement, easy to operate, fast, safe and reliable.
- 2. Adopts Permalloy core and CT double-layer shielding technology, with high performance and high accuracy, high anti-interference ability, suitable for complex interference environment.
- 3. The range, transformation ratio, output interface of the sensor could can be customized according to customer requirements.
- 4. Output interface: 4-core shield wire or 5P connection terminal (V-power negative, V+ power positive, AL alarm light control terminal, GND power and output grounding, OUT output terminal).
- 5. Insulating strength: AC3700V/ms (between the core and coil).
- 6. Safety class: CATIII600V.
- 7. Working temperature: -15°C~50°C

## **Technical Specification**